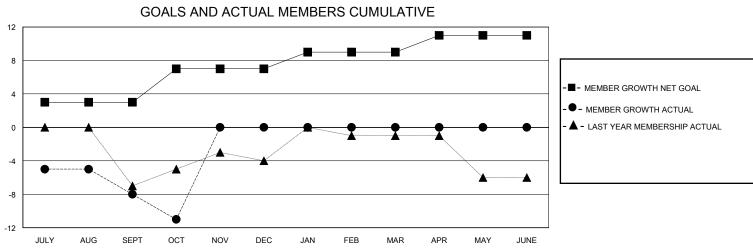

## District 28 T

GMT: LOCATION UTAH GMT CA

| OIVIT.        |               | LOC         | ATION STATE   |                       |                         |                         | CIVIT OA                                           |  |
|---------------|---------------|-------------|---------------|-----------------------|-------------------------|-------------------------|----------------------------------------------------|--|
|               | Club          | s           |               | Members               |                         |                         |                                                    |  |
|               | RESULTS FOR   | R 2024-2025 |               | RESULTS FOR 2024-2025 |                         |                         |                                                    |  |
| QUARTER       | NEW CLUB GOAL | NEW CLUBS   | DROPPED CLUBS | QUARTER MEM           | MBER GROWTH NET<br>GOAL | MEMBER GROWTH<br>ACTUAL | DROPPED<br>MEMBERS ACTUAL<br>(including transfers) |  |
| JULY/AUG/SEPT | 0             | 0           | 0             | JULY/AUG/SEPT         | 3                       | 0                       | 8                                                  |  |
| OCT/NOV/DEC   | 1             | 0           | 0             | OCT/NOV/DEC           | 4                       | 3                       | 6                                                  |  |
| JAN/FEB/MAR   | 0             | 0           | 0             | JAN/FEB/MAR           | 2                       | 0                       | 0                                                  |  |
| APR/MAY/JUNE  | 0             | 0           | 0             | APR/MAY/JUNE          | 2                       | 0                       | 0                                                  |  |