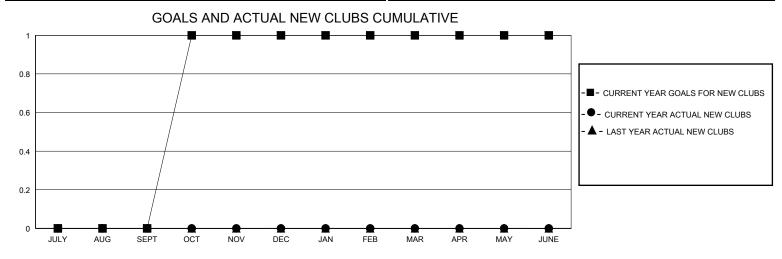

## District 28 T

GMT: LOCATION UTAH GMT CA

| OIVIT.        |               | LOC         | ATION STATE   |                       |                         |                         | CIVIT OA                                           |  |
|---------------|---------------|-------------|---------------|-----------------------|-------------------------|-------------------------|----------------------------------------------------|--|
|               | Club          | s           |               | Members               |                         |                         |                                                    |  |
|               | RESULTS FOR   | R 2024-2025 |               | RESULTS FOR 2024-2025 |                         |                         |                                                    |  |
| QUARTER       | NEW CLUB GOAL | NEW CLUBS   | DROPPED CLUBS | QUARTER MEM           | MBER GROWTH NET<br>GOAL | MEMBER GROWTH<br>ACTUAL | DROPPED<br>MEMBERS ACTUAL<br>(including transfers) |  |
| JULY/AUG/SEPT | 0             | 0           | 0             | JULY/AUG/SEPT         | 3                       | 0                       | 8                                                  |  |
| OCT/NOV/DEC   | 1             | 0           | 0             | OCT/NOV/DEC           | 4                       | 3                       | 6                                                  |  |
| JAN/FEB/MAR   | 0             | 0           | 0             | JAN/FEB/MAR           | 2                       | 0                       | 0                                                  |  |
| APR/MAY/JUNE  | 0             | 0           | 0             | APR/MAY/JUNE          | 2                       | 0                       | 0                                                  |  |